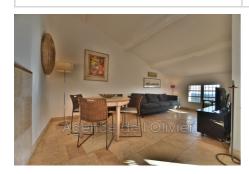

## Village house Châteauneuf-Grasse

Located in the heart of the magnificent village of Châteauneuf de Grasse on top of a hill and enjoying a sumptuous panoramic view of the countryside and sea, exceptional village house ideal for a family or for a home with an independent 2-room apartment. It includes: On the second floor: a living room opening onto a sunny terrace with sea view, a TV lounge/dining room, a semi-open kitchen. On the 1st floor: a bedroom with shower room, toilet and closet, a bedroom with dressing room and shower room, a laundry area, a guest toilet. On the ground floor: a 2-room apartment comprising living room, kitchen, bedroom with shower room, WC, laundry area. All of which can be combined into a single village house, comprising 3 or 4 bedrooms and an office. Parking nearby. Lots of charm. Guaranteed to be a hit!