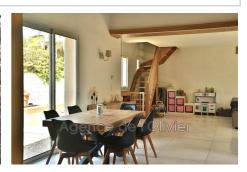

## Bastide 23641 Biot

In the heart of nature in a haven of peace on the edge of a green zone, come and discover this magnificent recent building facing south. You will be seduced by the quality of its services, both interior and exterior. This house has great potential, it is today presented in two separate dwellings. One of 163 m2 and the second of 87m2. Ideal for two families or for a family who would like to make the purchase profitable by making a rental investment in parallel or for a self-employed professional The total surface area of 250 m2 can nevertheless be used in a single dwelling, but which would require modification. Possibility of developing a basement of 158 m² Garden of 2,900 m² well planted. Planning permit for swimming pool and pool house The house is equipped with air conditioning, double glazing, an individual air/water heat pump on heated floors.