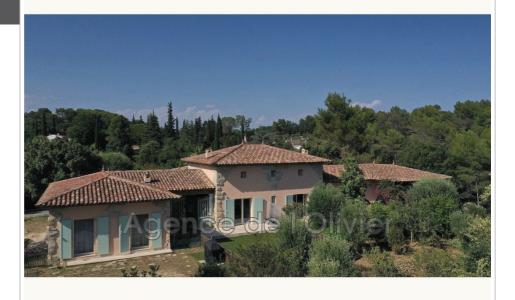

## Bastide 23641 Biot

In the heart of nature in a haven of peace on the edge of a green zone, come and discover this magnificent recent building facing south. You will be seduced by the quality of its services, both interior and exterior. This house has great potential, it is today presented in two separate dwellings. One of 163 m2 and the second of 87m2. Ideal for two families or for a family who would like to make the purchase profitable by making a rental investment in parallel or for a self-employed professional The total surface area of 250 m2 can nevertheless be used in a single dwelling, but which would require modification. Possibility of developing a basement of 158 m² Garden of 2,900 m² well planted. Planning permit for swimming pool and pool house The house is equipped with air conditioning, double glazing, an individual air/water heat pump on heated floors.