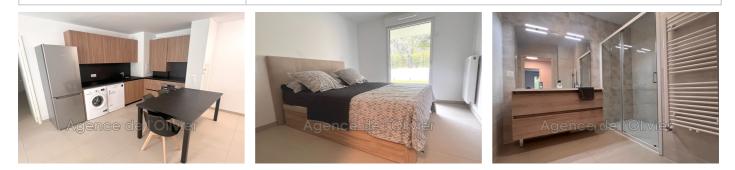

### 2 100 € / month

Rentals apartment 4 rooms Surface : 82 m<sup>2</sup>

Surface of the living : 32 m<sup>2</sup> Exposition : Sud View : Jardin Inner condition : new Standing : Residential

### Features :

lift, Double Glazing, Air conditioning, Jardin privatif 50 m², Residential, Garage double

3 bedroom 1 terrace 2 show ers 1 WC 1 cellar

Energy class (dpe) : A Emission of greenhouse gases (ges) : B

## Apartment 23.660 Valbonne

Ideally located between the village of Valbonne and Sophia-Antipolis, close to bus stops, in a magnificent recent residence with elevator, superb furnished 4-room apartment located on the 2nd floor. The apartment in perfect condition, offers a surface area of 82.24 m<sup>2</sup> with a beautiful terrace of 22 m<sup>2</sup> and private garden of 50 m<sup>2</sup>, comprising: living room, open plan kitchen, 3 bedrooms, 2 shower rooms. The living room and 2 bedrooms overlook the outdoor space. View of the surrounding nature. In annexes, a cellar and a double garage.