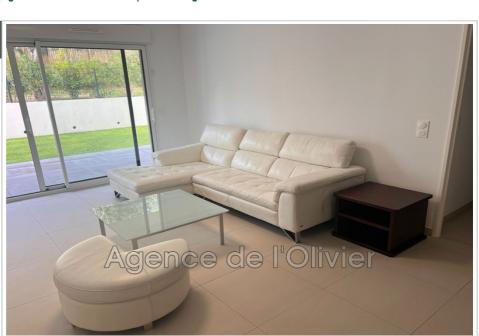

### 2 100 € / month

Rentals apartment 4 rooms Surface : 82 m<sup>2</sup>

Surface of the living : 32 m<sup>2</sup> Exposition : Sud View : Jardin Inner condition : new Standing : Residential

### Features :

lift, Double Glazing, Air conditioning, Jardin privatif 50 m², Residential, Garage double

3 bedroom 1 terrace 2 show ers 1 WC 1 cellar

Energy class (dpe) : A Emission of greenhouse gases (ges) : B

## Apartment 23.660 Valbonne

Ideally located between the village of Valbonne and Sophia-Antipolis, close to bus stops, in a magnificent recent residence with elevator, superb furnished 4-room apartment located on the 2nd floor. The apartment in perfect condition, offers a surface area of 82.24 m<sup>2</sup> with a beautiful terrace of 22 m<sup>2</sup> and private garden of 50 m<sup>2</sup>, comprising: living room, open plan kitchen, 3 bedrooms, 2 shower rooms. The living room and 2 bedrooms overlook the outdoor space. View of the surrounding nature. In annexes, a cellar and a double garage.